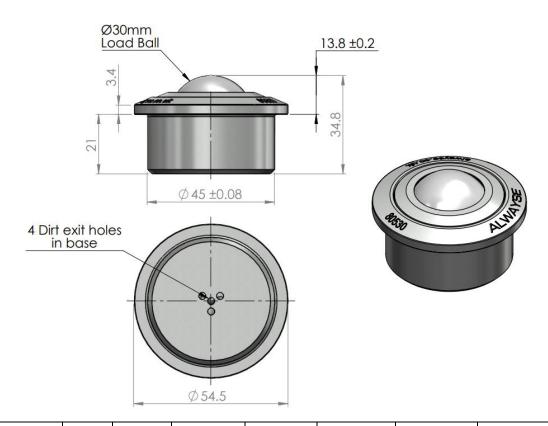

## 8053016 NEW DATASHEET

| PART No.       | BALL<br>SIZE<br>(mm) | WEIGHT<br>(kgs) | FLANGE<br>DIAMETER<br>(mm) | WORKING<br>HEIGHT<br>OF BALL<br>(mm) | BODY<br>DIAMETER<br>(mm) | FLANGE<br>THICKNESS<br>(mm) | OVERALL<br>HEIGHT<br>(mm) |
|----------------|----------------------|-----------------|----------------------------|--------------------------------------|--------------------------|-----------------------------|---------------------------|
| 8053016<br>NEW | Ø30                  | 0.341           | Ø54.5                      | 13.8 +/- 0.2                         | Ø45 +/- 0.08             | 3.4                         | 34.8                      |